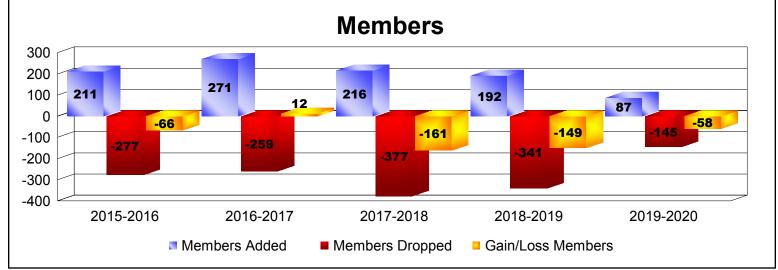

District 43 Y

As of December 2019 Cumulative

| Year      | New<br>Clubs | Dropped<br>Clubs | Gain/<br>Loss<br>Clubs | New<br>Members | Charter<br>Members | Reinstate<br>Members | Transfer<br>Members | Total<br>Member<br>Added | Total<br>Members<br>Dropped | Gain/<br>Loss<br>Members |
|-----------|--------------|------------------|------------------------|----------------|--------------------|----------------------|---------------------|--------------------------|-----------------------------|--------------------------|
| 2015-2016 | 0            | 0                | 0                      | 188            | 0                  | 15                   | 8                   | 211                      | -277                        | -66                      |
| 2016-2017 | 3            | 0                | 3                      | 175            | 78                 | 8                    | 10                  | 271                      | -259                        | 12                       |
| 2017-2018 | 0            | -2               | -2                     | 179            | 0                  | 29                   | 8                   | 216                      | -377                        | -161                     |
| 2018-2019 | 1            | -5               | -4                     | 152            | 21                 | 17                   | 2                   | 192                      | -341                        | -149                     |
| 2019-2020 | 0            | -3               | -3                     | 79             | 0                  | 3                    | 5                   | 87                       | -145                        | -58                      |
| Average   | 1            | -2               | -1                     | 155            | 20                 | 14                   | 7                   | 195                      | -280                        | -84                      |