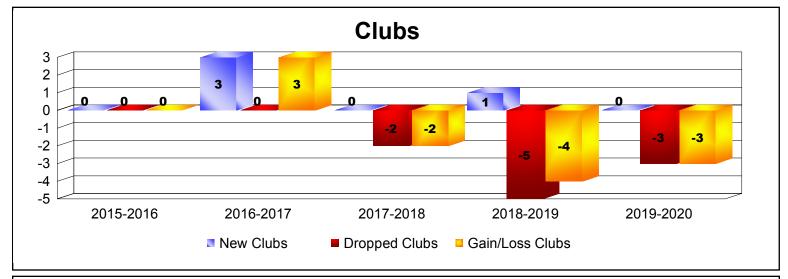

District 43 Y

As of December 2019 Cumulative

| Year      | New<br>Clubs | Dropped<br>Clubs | Gain/<br>Loss<br>Clubs | New<br>Members | Charter<br>Members | Reinstate<br>Members | Transfer<br>Members | Total<br>Member<br>Added | Total<br>Members<br>Dropped | Gain/<br>Loss<br>Members |
|-----------|--------------|------------------|------------------------|----------------|--------------------|----------------------|---------------------|--------------------------|-----------------------------|--------------------------|
| 2015-2016 | 0            | 0                | 0                      | 188            | 0                  | 15                   | 8                   | 211                      | -277                        | -66                      |
| 2016-2017 | 3            | 0                | 3                      | 175            | 78                 | 8                    | 10                  | 271                      | -259                        | 12                       |
| 2017-2018 | 0            | -2               | -2                     | 179            | 0                  | 29                   | 8                   | 216                      | -377                        | -161                     |
| 2018-2019 | 1            | -5               | -4                     | 152            | 21                 | 17                   | 2                   | 192                      | -341                        | -149                     |
| 2019-2020 | 0            | -3               | -3                     | 79             | 0                  | 3                    | 5                   | 87                       | -145                        | -58                      |
| Average   | 1            | -2               | -1                     | 155            | 20                 | 14                   | 7                   | 195                      | -280                        | -84                      |